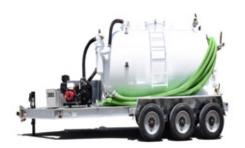

VIPER<sup>®</sup> JT-2000 Series 2000 Gallon Jetter Trailer Systems

## FEATURES

Designed for facilities managment, underground parking garages, pipe cleaning, sewer cleaning and more

Hot or cold water options

Dry start suction lift to 25 ft.

Jetter only or jetter plus waste containment available

## PREMIUM EQUIPMENT. PREMIUM RESULTS. THE ULTIMATE JETTER SYSTEM.

Wastecorp's Viper JT-2000 Series water jetter system, features a high volume 2000 US gallon steel tank and includes both a high suction power vacuum system and jetter function. Dual vacuum and jetter functions keep job site productivity higher since one unit can supply both vacuum and and high pressure water delivery. Select from dual or single compartment tanks for fresh water/waste containment. Optional gas, diesel or electric drive systems available.

| Pump Specifications    | JT-2000 Series                                                                                       |
|------------------------|------------------------------------------------------------------------------------------------------|
| Pump & motor           | Gas, diesel and electric available. Up to 512 CFM vacuum power available                             |
| Tank                   | Steel or HDPE material. 2000 US gallons, with split waste and water compartments available           |
| Jetter                 | 3000 PSI - 6000 PSI systems available. Cold water standard. Hot water optional                       |
| Waste Collection Pumps | Vacuum systems available from 120CFM-512 CFM                                                         |
| Hoses                  | 30 ft Intake Hose Assembly                                                                           |
| Accessories*           | Beacon system, LED work lights, lockable storage compartments, access ladder, manway, hydraulic tilt |