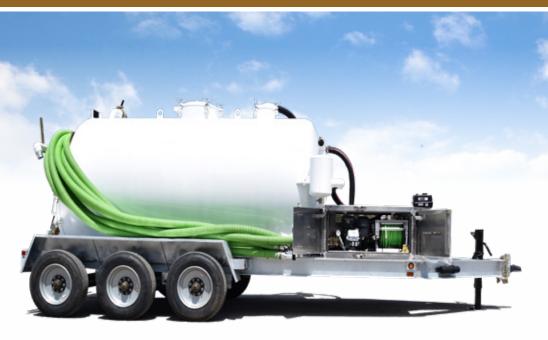

## PREMIUM EQUIPMENT. PREMIUM RESULTS. THE ULTIMATE JETTER SYSTEM.

Wastecorp's Viper JT-2000 Series water jetter system, features a high volume 2000 US gallon steel tank and includes both a high suction power vacuum system and jetter function. Dual vacuum and jetter functions keep job site productivity higher since one unit can supply both vacuum and and high pressure water delivery. Select from dual or single compartment tanks for fresh water/waste containment. Optional gas, diesel or electric drive systems available.