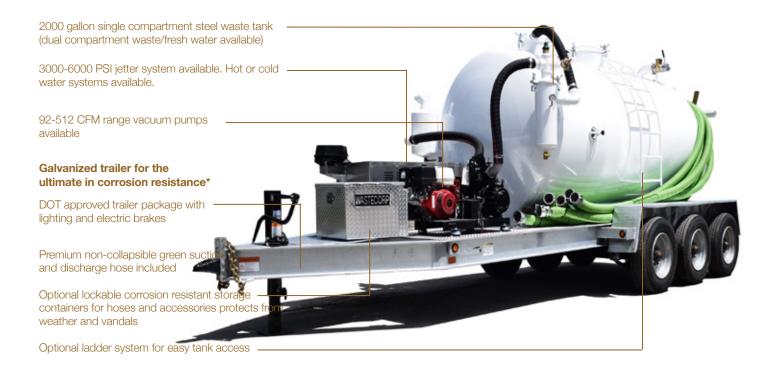

| Pump Specifications    | JT-2000 Series                                                                                       |
|------------------------|------------------------------------------------------------------------------------------------------|
| Pump & motor           | Gas, diesel and electric available. Up to 512 CFM vacuum power available                             |
| Tank                   | Steel or HDPE material. 2000 US gallons, with split waste and water compartments available           |
| Jetter                 | 3000 PSI - 6000 PSI systems available. Cold water standard. Hot water optional                       |
| Waste Collection Pumps | Vacuum systems available from 120CFM-512 CFM                                                         |
| Hoses                  | 30 ft Intake Hose Assembly                                                                           |
| Accessories*           | Beacon system, LED work lights, lockable storage compartments, access ladder, manway, hydraulic tilt |