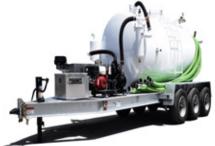

VIPER<sup>®</sup> JT-2000 Series 2000 Gallon Jetter Trailer Systems

## FEATURES

Designed for facilities managment, underground parking garages, pipe cleaning, sewer cleaning and more

Hot or cold water options

Dry start suction lift to 25 ft.

Jetter only or jetter plus waste containment available

## PREMIUM EQUIPMENT. PREMIUM RESULTS. THE ULTIMATE JETTER SYSTEM.

Wastecorp's Viper JT-2000 Series water jetter system, features a high volume 2000 US gallon steel tank and includes both a high suction power vacuum system and jetter function. Dual vacuum and jetter functions keep job site productivity higher since one unit can supply both vacuum and and high pressure water delivery. Select from dual or single compartment tanks for fresh water/waste containment. Optional gas, diesel or electric drive systems available.

| Pump Specifications    | JT-2000 Series                                                                                       |
|------------------------|------------------------------------------------------------------------------------------------------|
| Pump & motor           | Gas, diesel and electric available. Up to 512 CFM vacuum power available                             |
| Tank                   | Steel or HDPE material. 2000 US gallons, with split waste and water compartments available           |
| Jetter                 | 3000 PSI - 6000 PSI systems available. Cold water standard. Hot water optional                       |
| Waste Collection Pumps | Vacuum systems available from 120CFM-512 CFM                                                         |
| Hoses                  | 30 ft Intake Hose Assembly                                                                           |
| Accessories*           | Beacon system, LED work lights, lockable storage compartments, access ladder, manway, hydraulic tilt |