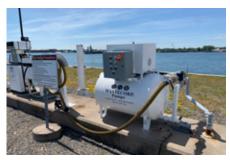

### Stationary

Stationary vacuum systems are capable of bolting to a concrete pad, dock or on land.

| Part No. | Product         | Description                     |
|----------|-----------------|---------------------------------|
| 64956-00 | TVP-450-S (gas) | 127 CFM , Honda gas, stationary |
| 64956-05 | TVP-450-S (gas) | 230 CFM, Honda gas, stationary  |
| 64956-45 | TVP450-SL (gas) | 127 CFM, gas slide in unit      |