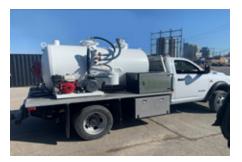

#### Slide-In Units

Slide in units are specialized vacuum systems that connect to the frame of a truck or to the interior of a pick up, box truck or dump truck. There are specific connection points to allow for installation.