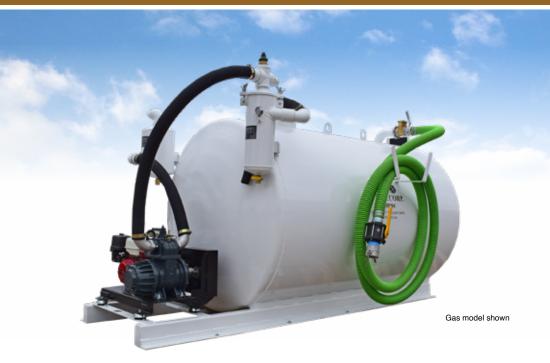

# YOUR NEED A SUPER DUTY.

The TVP-450, manufactured by Wastecorp Pumps is a high performance vacuum system with optional rinse or jetter finction. Designed for septic waste, grease trap pumping, wastewater transfer, construction sites, government applications, facilities managment and site remediation services. Available in either stationary, slide in or trailer mounted units.

450 gallon single compartment steel waste tank (dual compartment waste/fresh water available)

Honda gas, diesel or electric drive systems available (gas shown)

92-512 CFM range vacuum pumps available

Slide in, stationary or trailer mounted - units available

Premium non-collapsible suction and discharge hose included

Mount in ATV (Select models only)

Slide-in Vacuum Systems for Trucks

Mount on land