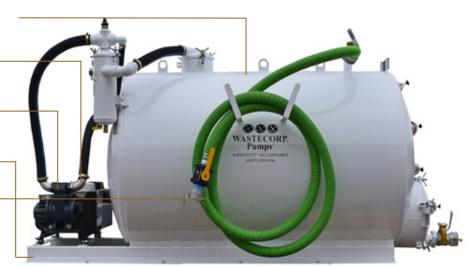

450 gallon single compartment steel waste tank (dual compartment waste/fresh water available)

Honda gas, diesel or electric drive systems available (gas shown)

92-512 CFM range vacuum pumps available

Slide in, stationary or trailer mounted - units available

Premium non-collapsible suction and discharge hose included

Mount in ATV (Select models only)

Slide-in Vacuum Systems for Trucks

Mount on land