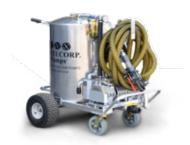

## HEAVY DUTY. COMPACT. PORTABLE. YOUR NEED A SUPER DUTY.

The TVP-60, is a compact 60 gallon capacity pump out system designed for heavy duty pump outs in tight spaces. You choose your configuration ranging from dolly style push carts, trailer mounted ATV packages or stationary. Designed for septic waste, grease trap pumping, wastewater transfer, construction sites, government applications, facilities management and site remediation services.

super duty<sup>®</sup> vacuum pumps TVP-60<sup>™</sup> Series

60 gallon aluminum waste tank

Honda gas or electric drive systems available

35 CFM vacuum power pumps available

Premium non-collapsible suction - and discharge hose included

A compact unit designed to maneuver in tight and narrow spaces (trailer mounted shown)

Ships complete with everything you need to start pumping today.

Also available in electric for indoor/ outdoor use.