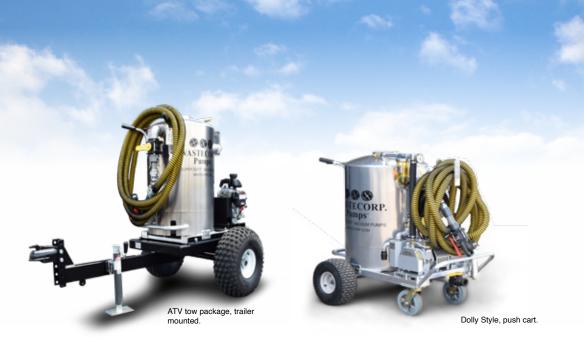

## HEAVY DUTY. COMPACT. PORTABLE. YOUR NEED A SUPER DUTY.

The TVP-60, is a compact 60 gallon capacity pump out system designed for heavy duty pump outs in tight spaces. You choose your configuration ranging from dolly style push carts, trailer mounted ATV packages or stationary. Designed for septic waste, grease trap pumping, wastewater transfer, construction sites, government applications, facilities management and site remediation services.

A compact unit designed to maneuver in tight and narrow spaces (trailer mounted shown)

Ships complete with everything you need to start pumping today.

Also available in electric for indoor/ outdoor use.