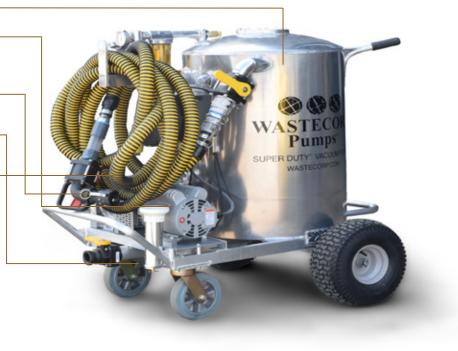

super duty<sup>®</sup> vacuum pumps TVP-60<sup>™</sup> Series

60 gallon aluminum waste tank

Honda gas or electric drive systems available

35 CFM vacuum power pumps available

Premium non-collapsible suction - and discharge hose included