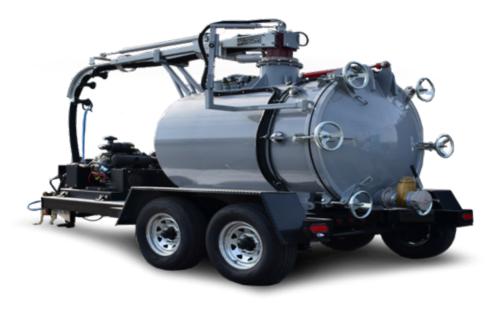

# **THE HV-800**<sup>™</sup> HEAVY DUTY HYDRO-EXCAVATION EQUIPMENT.

The Wastecorp HV-800 Series Hydro excavation trailer changes the perception that hydro vacs have to be large space restrictive machines. The HV-800 is a trailer mounted hydrovac and features most of the same productivity enhancing tools you see on the large hydrovac trucks with blower vacuum pumps like tilt tanks, automated rear door openers, tool racks and high CFM suction power. Wastecorp trailer are budget savers for your municipal or industrial fleet.

### **FEATURES:**

- 540 CFM 3500 CFM vacuum blower pump available
- 800 US gallon steel tank
- 4" 16' boom hose
- 9' boom with 24" of hydraulic extension
- Tool rack
- Hydraulic tilt and automated door opening

SUPER DUTY® HYDROVAC TRAILERS Designed and Manufactured by Wastecorp Pumps in USA and/or Canada.

Toll-Free: 1.888.829.2783 Email: info@wastecorp.com International: +1-201-445-2882