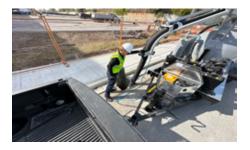

# **THE HV-800**<sup>™</sup> HEAVY DUTY HYDRO-EXCAVATION EQUIPMENT.

The Wastecorp HV-800 Series Hydro excavation trailer changes the perception that hydro vacs have to be large space restrictive machines. The HV-800 is a trailer mounted hydrovac and features most of the same productivity enhancing tools you see on the large hydrovac trucks with blower vacuum pumps like tilt tanks, automated rear door openers, tool racks and high CFM suction power. Wastecorp trailer are budget savers for your municipal or industrial fleet.

### **FEATURES:**

- 540 CFM 3500 CFM vacuum blower pump available
- 800 US gallon steel tank
- 4" 16' boom hose
- 9' boom with 24" of hydraulic extension
- Tool rack
- Hydraulic tilt and automated door opening

## THE SUPER DUTY IS MADE FOR:

- Pot holing
- Hydro Excavating\*
- Utility Construction
- Slot trenching
- Sewer Cleaning
- Ground Excavating
- Storm drain, catch basin pumping and cleaning

WASTECORP Pumps<sup>\*</sup>