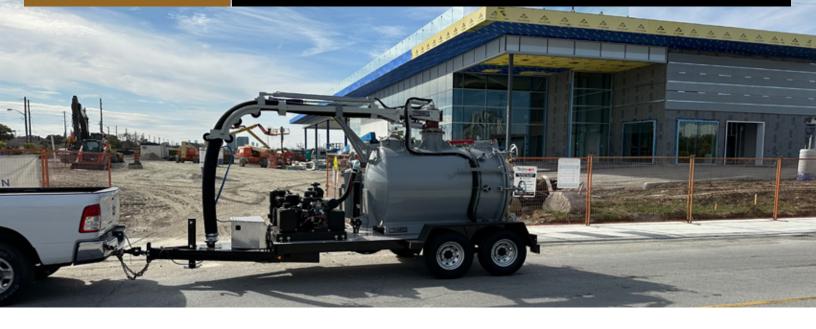

# **THE HV-800**<sup>™</sup> HEAVY DUTY HYDRO-EXCAVATION EQUIPMENT.

The Wastecorp HV-800 Series Hydro excavation trailer changes the perception that hydro vacs have to be large space restrictive machines. The HV-800 is a trailer mounted hydrovac and features most of the same productivity enhancing tools you see on the large hydrovac trucks with blower vacuum pumps like tilt tanks, automated rear door openers, tool racks and high CFM suction power. Wastecorp trailer are budget savers for your municipal or industrial fleet.

### **FEATURES:**

- 540 CFM 3500 CFM vacuum blower pump available
- 800 US gallon steel tank
- 4" 16' boom hose
- 9' boom with 24" of hydraulic extension
- Tool rack
- Hydraulic tilt and automated door opening