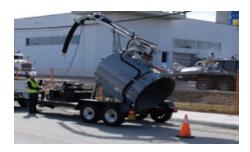

# **THE HV-800**<sup>™</sup> HEAVY DUTY HYDRO-EXCAVATION EQUIPMENT.

The Wastecorp HV-800 Series Hydro excavation trailer changes the perception that hydro vacs have to be large space restrictive machines. The HV-800 is a trailer mounted hydrovac and features most of the same productivity enhancing tools you see on the large hydrovac trucks with blower vacuum pumps like tilt tanks, automated rear door openers, tool racks and high CFM suction power. Wastecorp trailer are budget savers for your municipal or industrial fleet.

### **FEATURES:**

- 540 CFM 3500 CFM vacuum blower pump available
- 800 US gallon steel tank
- 4" 16' boom hose
- 9' boom with 24" of hydraulic extension
- Tool rack
- Hydraulic tilt and automated door opening

## THE SUPER DUTY IS MADE FOR:

- Pot holing
- Hydro Excavating\*
- Utility Construction
- Slot trenching
- Sewer Cleaning
- Ground Excavating
- Storm drain, catch basin pumping and cleaning

WASTECORP Pumps<sup>\*</sup>