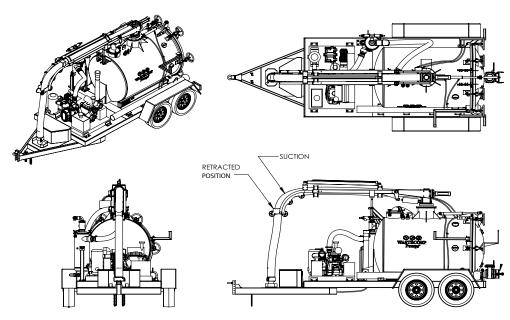

### **FEATURES:**

- 540 CFM 3500 CFM vacuum blower pump available
- 800 US gallon steel tank
- 4" 16' boom hose
- 9' boom with 24" of hydraulic extension
- Tool rack
- Hydraulic tilt and automated door opening