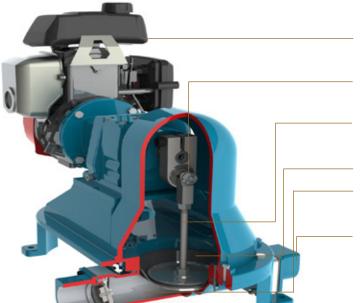

Multipurpose Engine Powered Diaphragm Pumps - Engineered for Tough Applications

Select from Premium Honda®, GX Series or Hatz diesel engine

Heavy duty crank arm to pump the tough stuff. Pump can run dry

Heavy duty pump rod design enhances consistent flow and performance

Premium diaphragm

Exclusive Wastecorp velocity channel to move fluids without clogging

Lightweight aluminum pump body

Mud Sucker 2FA-M is designed and manufactured in North America. Country/region specific models are available worldwide.

#### **Pump Specifications**

| Pump Specifications       |                                     |  |  |  |
|---------------------------|-------------------------------------|--|--|--|
| Suction inlet/outlet size | Select either 1½" or 2"             |  |  |  |
| Max. liquid temperature   | 140°F (60°C) continuous             |  |  |  |
| Pump body casing          | Aluminum (ASTM A356, Class 30)      |  |  |  |
| Check valve seat          | Aluminum (stainless steel optional) |  |  |  |
| Diaphragm                 | 7" dia. fabric reinforced Buna-N    |  |  |  |
| Flapper valves            | EPDM                                |  |  |  |
| Gearbox                   | Siemens or SEW Eurodrive            |  |  |  |
| Max. pump operating speed | 70 RPM                              |  |  |  |