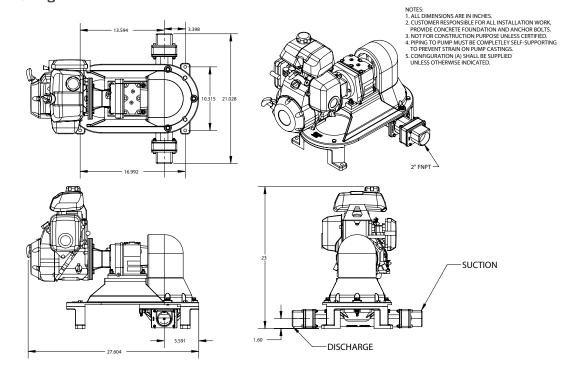

#### **Dimensional Drawing**

#### **Performance Range**

| Max. capacity       | 20 GPM                          |
|---------------------|---------------------------------|
| Max. suction lift   | 20'vertical or 75' horizontal   |
| Max. discharge head | 50' vertical or 300' horizontal |
| Solids handling     | 1.5" dia. or 50% by volume      |

#### **Pump Specifications**

| Pump Specifications       |                                     |  |  |  |
|---------------------------|-------------------------------------|--|--|--|
| Suction inlet/outlet size | Select either 1½" or 2"             |  |  |  |
| Max. liquid temperature   | 140°F (60°C) continuous             |  |  |  |
| Pump body casing          | Aluminum (ASTM A356, Class 30)      |  |  |  |
| Check valve seat          | Aluminum (stainless steel optional) |  |  |  |
| Diaphragm                 | 7" dia. fabric reinforced Buna-N    |  |  |  |
| Flapper valves            | EPDM                                |  |  |  |
| Gearbox                   | Siemens or SEW Eurodrive            |  |  |  |
| Max. pump operating speed | 70 RPM                              |  |  |  |