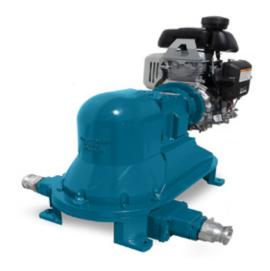

### Mud Sucker® Diaphragm Pumps

## 2FA-M Series

Multipurpose
Gas Powered Diaphragm
Pumps

1.5FA-M™ 2FA-M™

#### **FEATURES**

Pump up to 20 GPM

Pump can operate dry

Transfer spherical solids up to 1.5" or 50% by volume

Pump weighs under 80 lbs

7" heavy duty diaphragm

Heavy duty aluminum pump body

# TAKE YOUR CHANCES AT A CASINO. MAKE YOUR PUMP A BETTER BET.

When you have fluid to pump whether it's septic waste, debris laden fluids, wastewater, bilge waste or mud like slurry, you want a trusted pump that works as hard as you do. Don't take your chances on an unreliable knock off. Go with a trusted and proven performer - the Mud Sucker 2FA-M. This engine powered diaphragm pump is equipped with all the standard FA Series features plus a Honda GX Series low emissions engine or Hatz diesel engine. That's why multiple industries use them for septic transfer, general wastewater, food processing waste, recreational waste holding tanks and much more. If you can imagine it, the Mud Sucker 2FA-M can likely pump it.