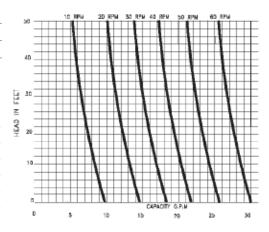

#### **Performance Curve**

#### **Performance Range**

| Max. capacity       | 20 GPM                          |
|---------------------|---------------------------------|
| Max. suction lift   | 20'vertical or 75' horizontal   |
| Max. discharge head | 50' vertical or 300' horizontal |
| Solids handling     | 1.5" dia. or 50% by volume      |