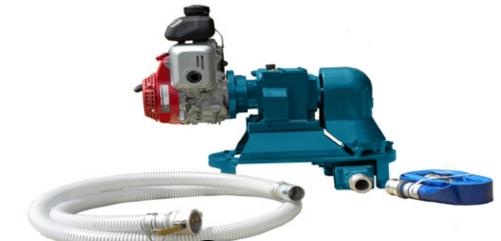

## 2FA-M Series

Multipurpose
Gas Powered Diaphragm
Pumps

1.5FA-M™ 2FA-M™

# TAKE YOUR CHANCES AT A CASINO. MAKE YOUR PUMP A BETTER BET.

When you have fluid to pump whether it's septic waste, debris laden fluids, wastewater, bilge waste or mud like slurry, you want a trusted pump that works as hard as you do. Don't take your chances on an unreliable knock off. Go with a trusted and proven performer - the Mud Sucker 2FA-M. This engine powered diaphragm pump is equipped with all the standard FA Series features plus a Honda GX Series low emissions engine or Hatz diesel engine. That's why multiple industries use them for septic transfer, general wastewater, food processing waste, recreational waste holding tanks and much more. If you can imagine it, the Mud Sucker 2FA-M can likely pump it.

Multipurpose Engine Powered Diaphragm Pumps - Engineered for Tough Applications

Select from Premium Honda®, GX Series or Hatz diesel engine

Heavy duty crank arm to pump the tough stuff. Pump can run dry