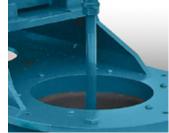

#### LIGHT WEIGHT PUMP BODY

The Patented Mud-sucker design includes a marine grade aluminum pump body and velocity channel to enhance fluid transfer.

#### WHAT THIS MEANS TO YOU.

Solids move through the pump more easily making your pump efficient and productive. You get what you pay for with the 2B-DD Series, unlike throw away makes that cost good money but simply don't last. Maneuver your 2B Series around your job site easily with lighter weight components