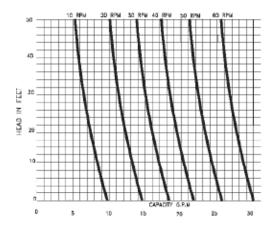

P                        | 63364-30 | 3 hp, 1800RPM; 1/60/110 |
| Gas engine                                                  | 63365-00 | 5 hp, Honda GX160       |
| Diesel engine                                               | 63365-10 | 4.6 hp, HATZ 1B20       |
| Hydraulic motor                                             | 61767-00 | 2 hp@1800RPM (500PSI)   |
| Gear reducer only                                           | 61767-10 | N/A                     |
| Hydraulic motor block w/integrated valve manifold, solenoid | 63414-00 | N/A                     |
| Air motor                                                   | 61766-00 | 2.4 hp; 75CFM, 1800RPM  |
|                                                             |          |                         |

#### **Performance Curve**





E-mail Phone info@wastecorp.com 1.888.829.2783







# ACCESSORIES

|