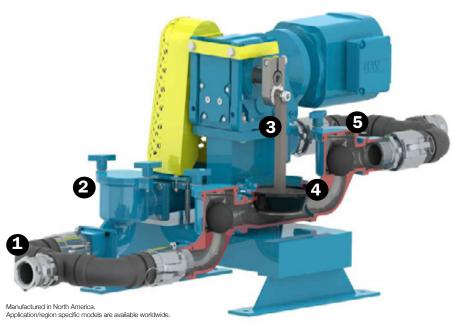

### PROFESSIONAL PUMP DESIGN & ENGINEERING

Solids and slurry get crushed and transferred through the innovative dual valve chamber system.

#### PREMIUM COMPONENTS

Heavy duty shaft and crank are designed for heavy use applications and long life cycles.

#### LIGHT WEIGHT PUMP BODY

The Patented Mud-sucker design includes a marine grade aluminum pump body and velocity channel to enhance fluid transfer.

- 1.5" or 2" inlet sucks in maximum spherical solids of 1.5".
- Suction valve chamber with check ball makes slurry pumping more manageable.
- Pump rod and crank arm ensures consistent flow and performance.
- High performance diaphragms handle all sorts of fluids including waste oil, mining waste, coal slurry, raw sewage, food processing waste and more.
- The discharge valve chamber sends slurry and solids on their way with added solids crushing performance.