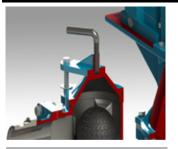

### PROFESSIONAL PUMP DESIGN & ENGINEERING

Solids and slurry get crushed and transferred through the innovative dual valve chamber system.

- 1.5" or 2" inlet sucks in maximum spherical solids of 1.5".
- Suction valve chamber with check ball makes slurry pumping more manageable.
- Pump rod and crank arm ensures consistent flow and performance.
- High performance diaphragms handle all sorts of fluids including waste oil, mining waste, coal slurry, raw sewage, food processing waste and more.
- The discharge valve chamber sends slurry and solids on their way with added solids crushing performance.