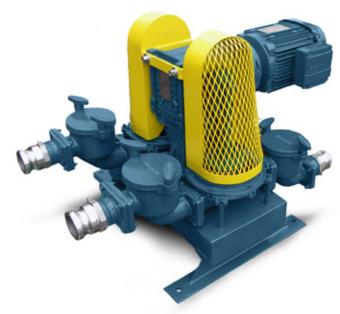

#### Mud Sucker® Diaphragm Pumps

#### **2B-DD™ Series**

## **Solids Handling** Diaphragm Pumps

Electric Engine Hydraulic Air

Available with a 1½" or 2" connection

Solids handling up to 11/2"

Exclusive Wastecorp design

Few moving parts for low cost of ownership

Specialty drive systems available (air driven, hydraulic)

## PROFESSIONAL PUMPING PERFORMANCE FROM START TO FINISH.

The Mud Sucker® 2B-DD™ Professional Double Diaphragm Pump Series is an ideal fit for over 500 solids handling applications from food processing, general wastewater and waste oils. Plus, with our available Fluoropolymer and Xylan coatings you can get a food safe transfer pump or corrosion resistant internals for hassle-free pumping. You also have custom choices for piping configurations and drive options.