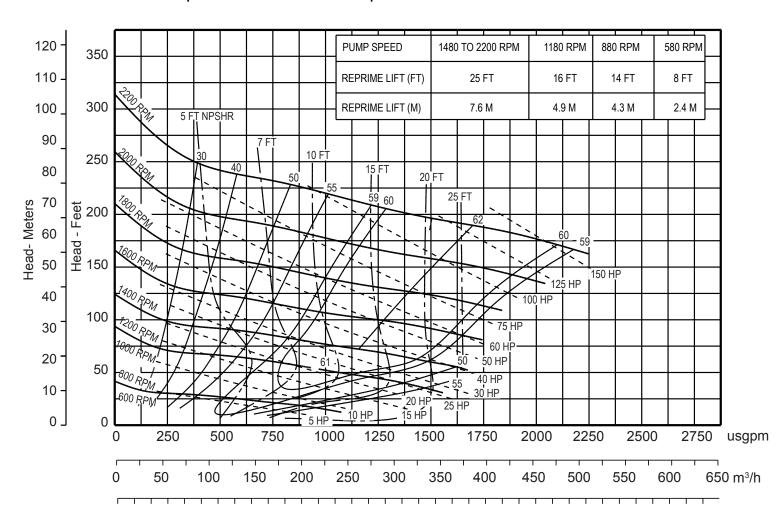

# **PERFORMANCE CURVE**

Model: TFCC-VP-6 Impeller Dia: 13" Speed: Variable Solids Size: 3"

Wastecorp Pumps USA P.O. Box 70 Grand Island, New York 14072 I USA Tel: 888.829.2783 I Fax: 888-883-3320 sales@wastecorp.com Wastecorp Pumps Canada Inc. 50 Shorncliffe Road Toronto, ON Canada M8Z 5K1 | Canada Tel: 416.233.3000 | Fax: 416.233.2300 info@wastecorp.com Wastecorp Pumps International P.O. Box 70 Grand Island, New York 14072 USA Tel: 201.445.2882 Fax: 201.445.3252 techsupport@wastecorp.com