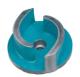

#### SOLIDS HANDLING IMPELLERS

Trash Flow pumps feature our standard premium two-vane solids handling impellers with solids handing capabilities up to 3" (75mm).