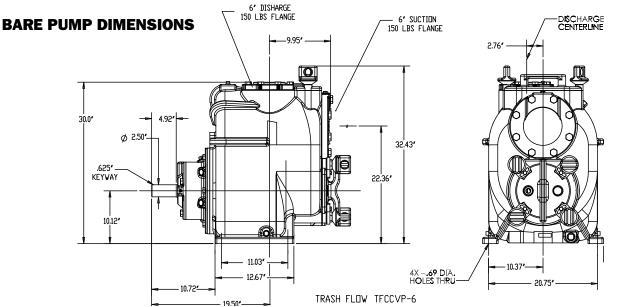

# **PERFORMANCE CURVE**

Model: TFCC-VP-6 Impeller Dia: 13" Speed: Variable Solids Size: 3"

Wastecorp Pumps USA P.O. Box 70 Grand Island, New York 14072 I USA Tel: 888.829.2783 I Fax: 888-883-3320 sales@wastecorp.com Wastecorp Pumps Canada Inc. 50 Shorncliffe Road Toronto, ON Canada M8Z 5K1 | Canada Tel: 416.233.3000 | Fax: 416.233.2300 info@wastecorp.com Wastecorp Pumps International P.O. Box 70 Grand Island, New York 14072 USA Tel: 201.445.2882 Fax: 201.445.3252 techsupport@wastecorp.com