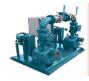

### SEWAGE LIFT STATIONS

Let our pump designers engineer the ultimate lift station for your facility. We offer complete packaged solutions including control panels, valves and more.

# TRAILER OR SKID MOUNT ENGINE

With our trailer or skid mounted diesel engine trash pumps, you'll get a DOT approved solutions for mobile wastewater transfer

| Pump Size                         | 6" x 6" [150 mm x 150 mm] ANSI/DIN                                                                                                                                                                                                                                                                                                                                                                                                                                                                                                                                                                                                                                                                                                                                                                                                                                                                                                                                                                                                                                                                                                                                                                                                                                                                                                                                                                                                                                                                                                                                                                                                                                                                                                                                                                                                                                                                                                                                                                                                                                                                                            |
|-----------------------------------|-------------------------------------------------------------------------------------------------------------------------------------------------------------------------------------------------------------------------------------------------------------------------------------------------------------------------------------------------------------------------------------------------------------------------------------------------------------------------------------------------------------------------------------------------------------------------------------------------------------------------------------------------------------------------------------------------------------------------------------------------------------------------------------------------------------------------------------------------------------------------------------------------------------------------------------------------------------------------------------------------------------------------------------------------------------------------------------------------------------------------------------------------------------------------------------------------------------------------------------------------------------------------------------------------------------------------------------------------------------------------------------------------------------------------------------------------------------------------------------------------------------------------------------------------------------------------------------------------------------------------------------------------------------------------------------------------------------------------------------------------------------------------------------------------------------------------------------------------------------------------------------------------------------------------------------------------------------------------------------------------------------------------------------------------------------------------------------------------------------------------------|
| Pump Casing                       | Cast Iron Class 30                                                                                                                                                                                                                                                                                                                                                                                                                                                                                                                                                                                                                                                                                                                                                                                                                                                                                                                                                                                                                                                                                                                                                                                                                                                                                                                                                                                                                                                                                                                                                                                                                                                                                                                                                                                                                                                                                                                                                                                                                                                                                                            |
| Operating Pressure                | Maximum 120 psi (797 kPa)                                                                                                                                                                                                                                                                                                                                                                                                                                                                                                                                                                                                                                                                                                                                                                                                                                                                                                                                                                                                                                                                                                                                                                                                                                                                                                                                                                                                                                                                                                                                                                                                                                                                                                                                                                                                                                                                                                                                                                                                                                                                                                     |
| Impeller                          | Open type, two vane. Material: Ductile Iron Pumps 3" (76,2 mm) spherical solids                                                                                                                                                                                                                                                                                                                                                                                                                                                                                                                                                                                                                                                                                                                                                                                                                                                                                                                                                                                                                                                                                                                                                                                                                                                                                                                                                                                                                                                                                                                                                                                                                                                                                                                                                                                                                                                                                                                                                                                                                                               |
| Pump Shaft                        | 17-4 Stainless Steel                                                                                                                                                                                                                                                                                                                                                                                                                                                                                                                                                                                                                                                                                                                                                                                                                                                                                                                                                                                                                                                                                                                                                                                                                                                                                                                                                                                                                                                                                                                                                                                                                                                                                                                                                                                                                                                                                                                                                                                                                                                                                                          |
| Wear Plate, Replaceable           | Hardened Steel                                                                                                                                                                                                                                                                                                                                                                                                                                                                                                                                                                                                                                                                                                                                                                                                                                                                                                                                                                                                                                                                                                                                                                                                                                                                                                                                                                                                                                                                                                                                                                                                                                                                                                                                                                                                                                                                                                                                                                                                                                                                                                                |
| Cover Plate                       | Removable/Adjustable Cast Iron Class 30                                                                                                                                                                                                                                                                                                                                                                                                                                                                                                                                                                                                                                                                                                                                                                                                                                                                                                                                                                                                                                                                                                                                                                                                                                                                                                                                                                                                                                                                                                                                                                                                                                                                                                                                                                                                                                                                                                                                                                                                                                                                                       |
| Flapper Valve                     | Neoprene with steel reinforcing ring                                                                                                                                                                                                                                                                                                                                                                                                                                                                                                                                                                                                                                                                                                                                                                                                                                                                                                                                                                                                                                                                                                                                                                                                                                                                                                                                                                                                                                                                                                                                                                                                                                                                                                                                                                                                                                                                                                                                                                                                                                                                                          |
| Bearing Housing                   | Cast Iron                                                                                                                                                                                                                                                                                                                                                                                                                                                                                                                                                                                                                                                                                                                                                                                                                                                                                                                                                                                                                                                                                                                                                                                                                                                                                                                                                                                                                                                                                                                                                                                                                                                                                                                                                                                                                                                                                                                                                                                                                                                                                                                     |
| Seal Plate                        | Cast Iron                                                                                                                                                                                                                                                                                                                                                                                                                                                                                                                                                                                                                                                                                                                                                                                                                                                                                                                                                                                                                                                                                                                                                                                                                                                                                                                                                                                                                                                                                                                                                                                                                                                                                                                                                                                                                                                                                                                                                                                                                                                                                                                     |
| Shaft Sleeve                      | ANSI 17-4PH SST                                                                                                                                                                                                                                                                                                                                                                                                                                                                                                                                                                                                                                                                                                                                                                                                                                                                                                                                                                                                                                                                                                                                                                                                                                                                                                                                                                                                                                                                                                                                                                                                                                                                                                                                                                                                                                                                                                                                                                                                                                                                                                               |
| Radial Bearing                    | Open single ball                                                                                                                                                                                                                                                                                                                                                                                                                                                                                                                                                                                                                                                                                                                                                                                                                                                                                                                                                                                                                                                                                                                                                                                                                                                                                                                                                                                                                                                                                                                                                                                                                                                                                                                                                                                                                                                                                                                                                                                                                                                                                                              |
| Thrust Bearing                    | Open double ball                                                                                                                                                                                                                                                                                                                                                                                                                                                                                                                                                                                                                                                                                                                                                                                                                                                                                                                                                                                                                                                                                                                                                                                                                                                                                                                                                                                                                                                                                                                                                                                                                                                                                                                                                                                                                                                                                                                                                                                                                                                                                                              |
| Bearing/Seal Cavity Lubrication   | SAE No. 30 oil                                                                                                                                                                                                                                                                                                                                                                                                                                                                                                                                                                                                                                                                                                                                                                                                                                                                                                                                                                                                                                                                                                                                                                                                                                                                                                                                                                                                                                                                                                                                                                                                                                                                                                                                                                                                                                                                                                                                                                                                                                                                                                                |
| Flanges                           | 125# Ductile Iron ANSI or DIN                                                                                                                                                                                                                                                                                                                                                                                                                                                                                                                                                                                                                                                                                                                                                                                                                                                                                                                                                                                                                                                                                                                                                                                                                                                                                                                                                                                                                                                                                                                                                                                                                                                                                                                                                                                                                                                                                                                                                                                                                                                                                                 |
| Gaskets                           | Buna-N, compressed synthetic fibers, vegetable fiber, PTFE, cork, and rubber                                                                                                                                                                                                                                                                                                                                                                                                                                                                                                                                                                                                                                                                                                                                                                                                                                                                                                                                                                                                                                                                                                                                                                                                                                                                                                                                                                                                                                                                                                                                                                                                                                                                                                                                                                                                                                                                                                                                                                                                                                                  |
| O-Rings                           | Buna-N Teflon coated                                                                                                                                                                                                                                                                                                                                                                                                                                                                                                                                                                                                                                                                                                                                                                                                                                                                                                                                                                                                                                                                                                                                                                                                                                                                                                                                                                                                                                                                                                                                                                                                                                                                                                                                                                                                                                                                                                                                                                                                                                                                                                          |
| Hardware                          | Plated steel/grade 8/SST                                                                                                                                                                                                                                                                                                                                                                                                                                                                                                                                                                                                                                                                                                                                                                                                                                                                                                                                                                                                                                                                                                                                                                                                                                                                                                                                                                                                                                                                                                                                                                                                                                                                                                                                                                                                                                                                                                                                                                                                                                                                                                      |
| Pressure Release Valve            | Brass                                                                                                                                                                                                                                                                                                                                                                                                                                                                                                                                                                                                                                                                                                                                                                                                                                                                                                                                                                                                                                                                                                                                                                                                                                                                                                                                                                                                                                                                                                                                                                                                                                                                                                                                                                                                                                                                                                                                                                                                                                                                                                                         |
| Oil Level Sight Gauges            | Bearing and Seal Cavity                                                                                                                                                                                                                                                                                                                                                                                                                                                                                                                                                                                                                                                                                                                                                                                                                                                                                                                                                                                                                                                                                                                                                                                                                                                                                                                                                                                                                                                                                                                                                                                                                                                                                                                                                                                                                                                                                                                                                                                                                                                                                                       |
| Net Weight                        | 925 lbs/420 KG                                                                                                                                                                                                                                                                                                                                                                                                                                                                                                                                                                                                                                                                                                                                                                                                                                                                                                                                                                                                                                                                                                                                                                                                                                                                                                                                                                                                                                                                                                                                                                                                                                                                                                                                                                                                                                                                                                                                                                                                                                                                                                                |
| Optional Equipment and Materials: | Stainless Steel. Automatic air release valve, 120V/240V casing heater. High pump temperature shutdown kit, moisture probe, gauge kit, NPT & DIN standard suction and discharge flanges. Other elastomers available.                                                                                                                                                                                                                                                                                                                                                                                                                                                                                                                                                                                                                                                                                                                                                                                                                                                                                                                                                                                                                                                                                                                                                                                                                                                                                                                                                                                                                                                                                                                                                                                                                                                                                                                                                                                                                                                                                                           |
| Seal Specifications:              | Mechanical oil-lubricated, double floating, self-aligning seal. Titanium & Tungsten Carbide rotating and stationary faces. Stainless steel metal components. Maximum temperature of liquid pumped 180°F/83°C.                                                                                                                                                                                                                                                                                                                                                                                                                                                                                                                                                                                                                                                                                                                                                                                                                                                                                                                                                                                                                                                                                                                                                                                                                                                                                                                                                                                                                                                                                                                                                                                                                                                                                                                                                                                                                                                                                                                 |
| Note: Occur                       | the first of the same Parties and the first of the first |