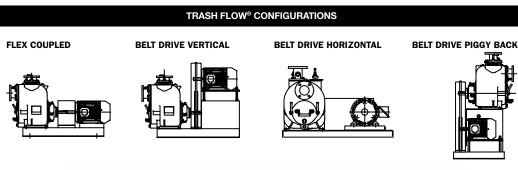

# **OPTIONAL CONFIGURATIONS**

### SEWAGE LIFT STATIONS

Let our pump designers engineer the ultimate lift station for your facility. We offer complete packaged solutions including control panels, valves and more.

# TRAILER OR SKID MOUNT ENGINE

With our trailer or skid mounted diesel engine trash pumps, you'll get a DOT approved solutions for mobile wastewater transfer

| Pump Size                         | 6" x 6" [150 mm x 150 mm] ANSI/DIN                                                                                                                                                                                                                                                                                                                                                                                                                                                                                                                                                                                                                                                                                                                                                                                                                                                                                                                                                                                                                                                                                                                                                                                                                                                                                                                                                                                                                                                                                                                                                                                                                                                                                                                                                                                                                                                                                                                                                                                                                                                                                            |
|-----------------------------------|-------------------------------------------------------------------------------------------------------------------------------------------------------------------------------------------------------------------------------------------------------------------------------------------------------------------------------------------------------------------------------------------------------------------------------------------------------------------------------------------------------------------------------------------------------------------------------------------------------------------------------------------------------------------------------------------------------------------------------------------------------------------------------------------------------------------------------------------------------------------------------------------------------------------------------------------------------------------------------------------------------------------------------------------------------------------------------------------------------------------------------------------------------------------------------------------------------------------------------------------------------------------------------------------------------------------------------------------------------------------------------------------------------------------------------------------------------------------------------------------------------------------------------------------------------------------------------------------------------------------------------------------------------------------------------------------------------------------------------------------------------------------------------------------------------------------------------------------------------------------------------------------------------------------------------------------------------------------------------------------------------------------------------------------------------------------------------------------------------------------------------|
| Pump Casing                       | Cast Iron Class 30                                                                                                                                                                                                                                                                                                                                                                                                                                                                                                                                                                                                                                                                                                                                                                                                                                                                                                                                                                                                                                                                                                                                                                                                                                                                                                                                                                                                                                                                                                                                                                                                                                                                                                                                                                                                                                                                                                                                                                                                                                                                                                            |
| Operating Pressure                | Maximum 120 psi (797 kPa)                                                                                                                                                                                                                                                                                                                                                                                                                                                                                                                                                                                                                                                                                                                                                                                                                                                                                                                                                                                                                                                                                                                                                                                                                                                                                                                                                                                                                                                                                                                                                                                                                                                                                                                                                                                                                                                                                                                                                                                                                                                                                                     |
| Impeller                          | Open type, two vane. Material: Ductile Iron Pumps 3" (76,2 mm) spherical solids                                                                                                                                                                                                                                                                                                                                                                                                                                                                                                                                                                                                                                                                                                                                                                                                                                                                                                                                                                                                                                                                                                                                                                                                                                                                                                                                                                                                                                                                                                                                                                                                                                                                                                                                                                                                                                                                                                                                                                                                                                               |
| Pump Shaft                        | 17-4 Stainless Steel                                                                                                                                                                                                                                                                                                                                                                                                                                                                                                                                                                                                                                                                                                                                                                                                                                                                                                                                                                                                                                                                                                                                                                                                                                                                                                                                                                                                                                                                                                                                                                                                                                                                                                                                                                                                                                                                                                                                                                                                                                                                                                          |
| Wear Plate, Replaceable           | Hardened Steel                                                                                                                                                                                                                                                                                                                                                                                                                                                                                                                                                                                                                                                                                                                                                                                                                                                                                                                                                                                                                                                                                                                                                                                                                                                                                                                                                                                                                                                                                                                                                                                                                                                                                                                                                                                                                                                                                                                                                                                                                                                                                                                |
| Cover Plate                       | Removable/Adjustable Cast Iron Class 30                                                                                                                                                                                                                                                                                                                                                                                                                                                                                                                                                                                                                                                                                                                                                                                                                                                                                                                                                                                                                                                                                                                                                                                                                                                                                                                                                                                                                                                                                                                                                                                                                                                                                                                                                                                                                                                                                                                                                                                                                                                                                       |
| Flapper Valve                     | Neoprene with steel reinforcing ring                                                                                                                                                                                                                                                                                                                                                                                                                                                                                                                                                                                                                                                                                                                                                                                                                                                                                                                                                                                                                                                                                                                                                                                                                                                                                                                                                                                                                                                                                                                                                                                                                                                                                                                                                                                                                                                                                                                                                                                                                                                                                          |
| Bearing Housing                   | Cast Iron                                                                                                                                                                                                                                                                                                                                                                                                                                                                                                                                                                                                                                                                                                                                                                                                                                                                                                                                                                                                                                                                                                                                                                                                                                                                                                                                                                                                                                                                                                                                                                                                                                                                                                                                                                                                                                                                                                                                                                                                                                                                                                                     |
| Seal Plate                        | Cast Iron                                                                                                                                                                                                                                                                                                                                                                                                                                                                                                                                                                                                                                                                                                                                                                                                                                                                                                                                                                                                                                                                                                                                                                                                                                                                                                                                                                                                                                                                                                                                                                                                                                                                                                                                                                                                                                                                                                                                                                                                                                                                                                                     |
| Shaft Sleeve                      | ANSI 17-4PH SST                                                                                                                                                                                                                                                                                                                                                                                                                                                                                                                                                                                                                                                                                                                                                                                                                                                                                                                                                                                                                                                                                                                                                                                                                                                                                                                                                                                                                                                                                                                                                                                                                                                                                                                                                                                                                                                                                                                                                                                                                                                                                                               |
| Radial Bearing                    | Open single ball                                                                                                                                                                                                                                                                                                                                                                                                                                                                                                                                                                                                                                                                                                                                                                                                                                                                                                                                                                                                                                                                                                                                                                                                                                                                                                                                                                                                                                                                                                                                                                                                                                                                                                                                                                                                                                                                                                                                                                                                                                                                                                              |
| Thrust Bearing                    | Open double ball                                                                                                                                                                                                                                                                                                                                                                                                                                                                                                                                                                                                                                                                                                                                                                                                                                                                                                                                                                                                                                                                                                                                                                                                                                                                                                                                                                                                                                                                                                                                                                                                                                                                                                                                                                                                                                                                                                                                                                                                                                                                                                              |
| Bearing/Seal Cavity Lubrication   | SAE No. 30 oil                                                                                                                                                                                                                                                                                                                                                                                                                                                                                                                                                                                                                                                                                                                                                                                                                                                                                                                                                                                                                                                                                                                                                                                                                                                                                                                                                                                                                                                                                                                                                                                                                                                                                                                                                                                                                                                                                                                                                                                                                                                                                                                |
| Flanges                           | 125# Ductile Iron ANSI or DIN                                                                                                                                                                                                                                                                                                                                                                                                                                                                                                                                                                                                                                                                                                                                                                                                                                                                                                                                                                                                                                                                                                                                                                                                                                                                                                                                                                                                                                                                                                                                                                                                                                                                                                                                                                                                                                                                                                                                                                                                                                                                                                 |
| Gaskets                           | Buna-N, compressed synthetic fibers, vegetable fiber, PTFE, cork, and rubber                                                                                                                                                                                                                                                                                                                                                                                                                                                                                                                                                                                                                                                                                                                                                                                                                                                                                                                                                                                                                                                                                                                                                                                                                                                                                                                                                                                                                                                                                                                                                                                                                                                                                                                                                                                                                                                                                                                                                                                                                                                  |
| O-Rings                           | Buna-N Teflon coated                                                                                                                                                                                                                                                                                                                                                                                                                                                                                                                                                                                                                                                                                                                                                                                                                                                                                                                                                                                                                                                                                                                                                                                                                                                                                                                                                                                                                                                                                                                                                                                                                                                                                                                                                                                                                                                                                                                                                                                                                                                                                                          |
| Hardware                          | Plated steel/grade 8/SST                                                                                                                                                                                                                                                                                                                                                                                                                                                                                                                                                                                                                                                                                                                                                                                                                                                                                                                                                                                                                                                                                                                                                                                                                                                                                                                                                                                                                                                                                                                                                                                                                                                                                                                                                                                                                                                                                                                                                                                                                                                                                                      |
| Pressure Release Valve            | Brass                                                                                                                                                                                                                                                                                                                                                                                                                                                                                                                                                                                                                                                                                                                                                                                                                                                                                                                                                                                                                                                                                                                                                                                                                                                                                                                                                                                                                                                                                                                                                                                                                                                                                                                                                                                                                                                                                                                                                                                                                                                                                                                         |
| Oil Level Sight Gauges            | Bearing and Seal Cavity                                                                                                                                                                                                                                                                                                                                                                                                                                                                                                                                                                                                                                                                                                                                                                                                                                                                                                                                                                                                                                                                                                                                                                                                                                                                                                                                                                                                                                                                                                                                                                                                                                                                                                                                                                                                                                                                                                                                                                                                                                                                                                       |
| Net Weight                        | 925 lbs/420 KG                                                                                                                                                                                                                                                                                                                                                                                                                                                                                                                                                                                                                                                                                                                                                                                                                                                                                                                                                                                                                                                                                                                                                                                                                                                                                                                                                                                                                                                                                                                                                                                                                                                                                                                                                                                                                                                                                                                                                                                                                                                                                                                |
| Optional Equipment and Materials: | Stainless Steel. Automatic air release valve, 120V/240V casing heater. High pump temperature shutdown kit, moisture probe, gauge kit, NPT & DIN standard suction and discharge flanges. Other elastomers available.                                                                                                                                                                                                                                                                                                                                                                                                                                                                                                                                                                                                                                                                                                                                                                                                                                                                                                                                                                                                                                                                                                                                                                                                                                                                                                                                                                                                                                                                                                                                                                                                                                                                                                                                                                                                                                                                                                           |
| Seal Specifications:              | Mechanical oil-lubricated, double floating, self-aligning seal. Titanium & Tungsten Carbide rotating and stationary faces. Stainless steel metal components. Maximum temperature of liquid pumped 180°F/83°C.                                                                                                                                                                                                                                                                                                                                                                                                                                                                                                                                                                                                                                                                                                                                                                                                                                                                                                                                                                                                                                                                                                                                                                                                                                                                                                                                                                                                                                                                                                                                                                                                                                                                                                                                                                                                                                                                                                                 |
| Note: Occur                       | the first of the same Parties and the first of the first |