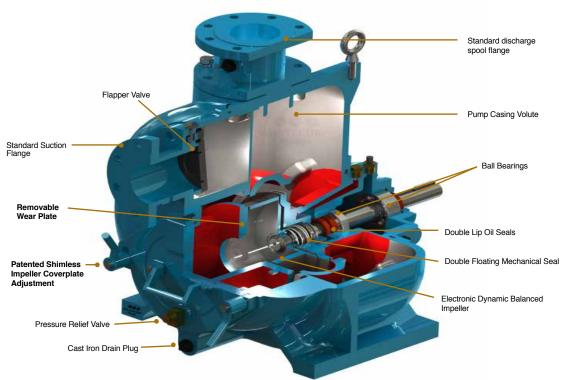

#### REMOVABLE ROTATING ASSEMBLY

Experience less downtime and maintenance hassles with the Trash Flow's removable rotating assembly. The pump volute and piping are not disturbed during maintenance.

## DOUBLE FLOATING MECHANICAL SEAL

Wastecorp's mechanical seals are designed for the harsh pumping conditions in today's municipal and industrial solids handling jobs.

#### SOLIDS HANDLING IMPELLERS

Trash Flow pumps feature our standard premium two-vane solids handling impellers with solids handing capabilities up to 3" (75mm).

#### OPTIONAL SUCTION AND DISCHARGE GAUGES

Monitor operating pressure easily with Wastecorp's optional suction and discharge gauges.