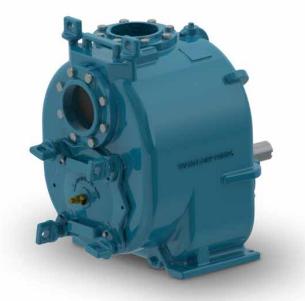

TRASH FLOW® SELF PRIMING TRASH PUMPS

TFCC-VP-6

66340-00

## **FEATURES**

MAX FLOW 2,250 GPM (511 M³/H)

MAX HEAD 250 FEET (76 METERS)

PUMP UP TO 3" (76.2 MM) SOLIDS

MAX SPEED 2,200 RPM

ADJUSTABLE & SHIMLESS IMPELLER CLEARANCE

HEAVY DUTY BEARINGS AND CASTINGS

EASILY REMOVABLE ROTATING ASSEMBLY

**FULL IMPELLER ACCESS** 

SOLIDS HANDLING IMPELLER

QUICK SELF PRIMING CAPABILITIES

DOUBLE FLOATING MECHANICAL SEAL

DUAL LIP SEAL BEARING PROTECTION\*

\*optiona

**WASTECORP.COM** 