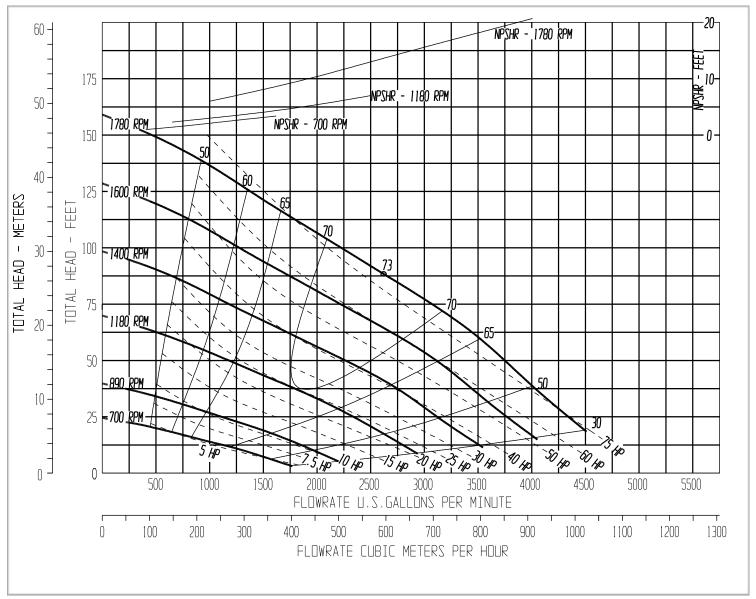

## TFV-8S

| Pump Specifications |              |                        |           |             |
|---------------------|--------------|------------------------|-----------|-------------|
| MODEL               | SIZE         | MAX FLOW               | MAX HEAD  | SOLIDS SIZE |
| TFV-8S              | 8 x 8 inches | 4500 USgpm             | 200 feet  | 3 inches    |
|                     | 200 x 200 mm | 1040 m <sup>3</sup> /h | 60 metres | 76 mm       |

## **Performance Curve**

Specifications and illustrations are subject to revision without notice. Wastecorp makes no representation regarding the completeness or accuracy of this information and is not liable for any consequential, incidental or indirect damages relating to these specifications.