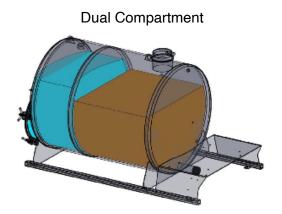

## **Compartment Options**

**Rear Tank Features** 

## **Optional Accessories**

- Rear manway doors 17", 25", 36"
- Tank Float Level Indicator
- Single or dual compartment (waste / water) chamber
- Rear offload valves 2", 3", 4", 6"
- Heated tank & Heated Valves
- Jetter Systems with ambient or hot water tank
- Wash-down pump with garden hose and nozzle
- Vacu-Fresh Exhaust Scenting Deodorizer
- Hydraulic actuated Tilt-N-Go dumper