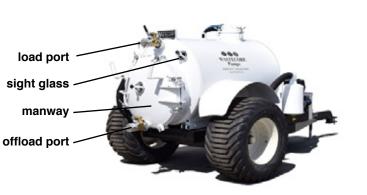

#### **Standard Features**

- Heavy Gauge Steel Tank
- Automatic Oiling System
- Suction Inlet & Discharge Outlet
- Primary & Secondary Shut Off
- Pump Pre-filter Strainer
- Oil Catch Muffler with Drain
- Liquid Filled Vacuum Pressure Gauge
- Suction Hose with Wand Assembly
- 6" Clean out Manways
- Vacuum & Pressure Relief Valves
- Pump Flush Valve