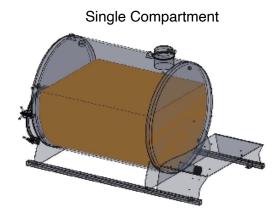

## **Compartment Options**

**Rear Tank Features** 

## **Optional Accessories**

- Rear manway doors 17", 25", 36"
- Tank Float Level Indicator
- Single or dual compartment (waste / water) chamber
- Rear offload valves 2", 3", 4", 6"
- Heated tank & Heated Valves
- Jetter Systems with ambient or hot water tank
- Wash-down pump with garden hose and nozzle
- Vacu-Fresh Exhaust Scenting Deodorizer
- Hydraulic actuated Tilt-N-Go dumper