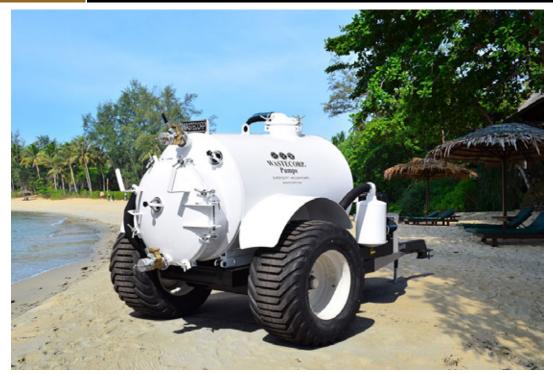

# GOT A TOUGH PUMPING JOB? YOU BETTER GET THE TVP-BIGFOOT.

Wastecorp's Super Duty TVP-BIGFOOT Series is a specialized vacuum trailer featuring agricultural (floatation) tires. The TVP-BIGFOOT is designed to maneuver tough terrain like resort pathways, sandy beaches, farms or muddy areas. This system is designed to pump tough liquids like grease trap waste, septic waste, and wastewater. Configure with optional hydraulic tilt tank, split water and waste compartments, gas or diesel engines, lockable storage compartment and much more.

#### **Standard Features**

- Heavy Gauge Steel Tank
- Automatic Oiling System
- Suction Inlet & Discharge Outlet
- Primary & Secondary Shut Off
- Pump Pre-filter Strainer
- Oil Catch Muffler with Drain
- Liquid Filled Vacuum Pressure Gauge
- Suction Hose with Wand Assembly
- 6" Clean out Manways
- Vacuum & Pressure Relief Valves
- Pump Flush Valve

## **Optional Accessories**

- Rear manway doors 17", 25", 36"
- Tank Float Level Indicator
- Single or dual compartment (waste / water) chamber
- Rear offload valves 2", 3", 4", 6"
- Heated tank & Heated Valves
- Jetter Systems with ambient or hot water tank
- Wash-down pump with garden hose and nozzle
- Vacu-Fresh Exhaust Scenting Deodorizer
- Hydraulic actuated Tilt-N-Go dumper