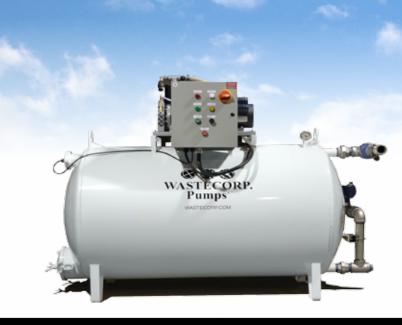

## Super Duty<sup>®</sup> TVP-200<sup>™</sup> Vacuum Pump System

Super Duty<sup>®</sup> TVP-200<sup>™</sup> Series Vacuum Pumps

Pumps available to 60 GPM

Automatic continuous duty

Wastecorp is An ISO 9001 and ISO 14001 pump manufacturer

WASTECORP.COM

| Pump Specifications        | TVP 200                                                     |
|----------------------------|-------------------------------------------------------------|
| Part No.                   | 65084-00                                                    |
| Pump & motor               | 1.5 HP @ 20 CFM                                             |
| Tank                       | 115 gallons                                                 |
| Connections                | 11/2 x 2" NPT Intake & Discharge w/ motorized ball valve    |
| Finish                     | Powder coat white or hot dipped galv. tank                  |
| Hoses                      | 30 ft Intake Hose Assembly                                  |
| Accessories                | Two sizes deck adapters, universal deck adapter, potty wand |
| Performance Specifications |                                                             |
| Max. suction lift          | 25 ft                                                       |
| Max. suction distance      | 1200 ft                                                     |
| Max. suction performance   | 60 GPM                                                      |
| Max. discharge head        | 30 ft                                                       |
| Max. discharge distance    | 1500 ft                                                     |
| Approximate Dimensions     |                                                             |
| Width                      | 34"                                                         |
| Length                     | 60"                                                         |
| Height                     | 55"                                                         |
| Tank diameter              | 30"                                                         |
| Intake connection          | 2"                                                          |
| Discharge connection       | 2"                                                          |
| Empty weight               | 480 lbs                                                     |